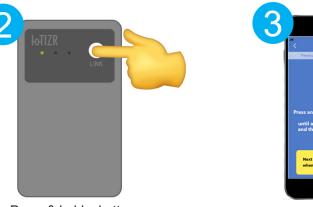

## **How To Connect?**

Enable bluetooth & login to ECONNECT Toolkit mobile app

Press & hold a button on ECONNECT controller