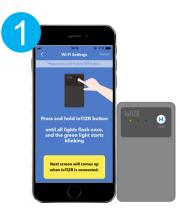

## **How To Connect?**

Enable bluetooth & login to ECONNECT Toolkit mobile app

Press & hold a button on ECONNECT controller